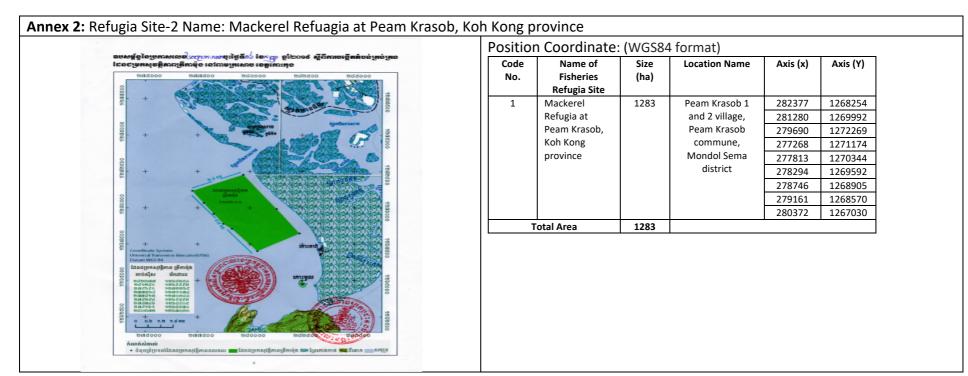

#### PART 1: Status and Progress of Project Implementation As of 31 December 2021

| Name/Location/Provinc                                                                                                                                                                                                                                                                                                        | Target Species                                                                                                                                                                                                                                                                                                                                                                                          | Status (adopted/In<br>process)                                                                                                                                                                                                                                                                                                                                                                                                                                                                                                                                                       |                                                                                                                                                                                                                                                                                                                                                                                                                                                                                                                                                                                                                                                                                        | Estimated<br>Refugia Size                                                                                                                                                                                                                                                                                                                                                                                                                                                                                                                                                                                                                                                                                                                                     | Marine Habitat linkage                                                                                                                                                                                                                                                                                                                                                                                                                                                                                                                                                                                                                                                                                                                                                                                                                                                                                                                                                                                                                              |                                                                                                                                                                                                                                                                                                                                                                                                                                                                                                                                                                                                                                                                                                                                                                                                                                                                                                                                                                                                                                                                                                                                                                                  | Refugia boundary                                                                                                                                                                                                                                                                                                                                                                                                                                                                                                                                                                                                                                                                                                                                                                                                                                                                                                                                                                                                                                                                                                                                                                                                                                                                                                                                                                                                                                                                                                                                                                 |
|------------------------------------------------------------------------------------------------------------------------------------------------------------------------------------------------------------------------------------------------------------------------------------------------------------------------------|---------------------------------------------------------------------------------------------------------------------------------------------------------------------------------------------------------------------------------------------------------------------------------------------------------------------------------------------------------------------------------------------------------|--------------------------------------------------------------------------------------------------------------------------------------------------------------------------------------------------------------------------------------------------------------------------------------------------------------------------------------------------------------------------------------------------------------------------------------------------------------------------------------------------------------------------------------------------------------------------------------|----------------------------------------------------------------------------------------------------------------------------------------------------------------------------------------------------------------------------------------------------------------------------------------------------------------------------------------------------------------------------------------------------------------------------------------------------------------------------------------------------------------------------------------------------------------------------------------------------------------------------------------------------------------------------------------|---------------------------------------------------------------------------------------------------------------------------------------------------------------------------------------------------------------------------------------------------------------------------------------------------------------------------------------------------------------------------------------------------------------------------------------------------------------------------------------------------------------------------------------------------------------------------------------------------------------------------------------------------------------------------------------------------------------------------------------------------------------|-----------------------------------------------------------------------------------------------------------------------------------------------------------------------------------------------------------------------------------------------------------------------------------------------------------------------------------------------------------------------------------------------------------------------------------------------------------------------------------------------------------------------------------------------------------------------------------------------------------------------------------------------------------------------------------------------------------------------------------------------------------------------------------------------------------------------------------------------------------------------------------------------------------------------------------------------------------------------------------------------------------------------------------------------------|----------------------------------------------------------------------------------------------------------------------------------------------------------------------------------------------------------------------------------------------------------------------------------------------------------------------------------------------------------------------------------------------------------------------------------------------------------------------------------------------------------------------------------------------------------------------------------------------------------------------------------------------------------------------------------------------------------------------------------------------------------------------------------------------------------------------------------------------------------------------------------------------------------------------------------------------------------------------------------------------------------------------------------------------------------------------------------------------------------------------------------------------------------------------------------|----------------------------------------------------------------------------------------------------------------------------------------------------------------------------------------------------------------------------------------------------------------------------------------------------------------------------------------------------------------------------------------------------------------------------------------------------------------------------------------------------------------------------------------------------------------------------------------------------------------------------------------------------------------------------------------------------------------------------------------------------------------------------------------------------------------------------------------------------------------------------------------------------------------------------------------------------------------------------------------------------------------------------------------------------------------------------------------------------------------------------------------------------------------------------------------------------------------------------------------------------------------------------------------------------------------------------------------------------------------------------------------------------------------------------------------------------------------------------------------------------------------------------------------------------------------------------------|
| e                                                                                                                                                                                                                                                                                                                            |                                                                                                                                                                                                                                                                                                                                                                                                         | Adopted                                                                                                                                                                                                                                                                                                                                                                                                                                                                                                                                                                              | Ongoing(<br>expected date)                                                                                                                                                                                                                                                                                                                                                                                                                                                                                                                                                                                                                                                             | (Hectares)                                                                                                                                                                                                                                                                                                                                                                                                                                                                                                                                                                                                                                                                                                                                                    | Туре                                                                                                                                                                                                                                                                                                                                                                                                                                                                                                                                                                                                                                                                                                                                                                                                                                                                                                                                                                                                                                                | Size (ha)                                                                                                                                                                                                                                                                                                                                                                                                                                                                                                                                                                                                                                                                                                                                                                                                                                                                                                                                                                                                                                                                                                                                                                        | Area                                                                                                                                                                                                                                                                                                                                                                                                                                                                                                                                                                                                                                                                                                                                                                                                                                                                                                                                                                                                                                                                                                                                                                                                                                                                                                                                                                                                                                                                                                                                                                             |
| Site 1: Marine Fisheries<br>Management Area<br>including Fisheries Refugia<br>at Koh Po, Kep province                                                                                                                                                                                                                        | Blue Swimming<br>Crab(Portunus<br>pelagicus)                                                                                                                                                                                                                                                                                                                                                            | 12 April<br>2018                                                                                                                                                                                                                                                                                                                                                                                                                                                                                                                                                                     |                                                                                                                                                                                                                                                                                                                                                                                                                                                                                                                                                                                                                                                                                        | 417 ha                                                                                                                                                                                                                                                                                                                                                                                                                                                                                                                                                                                                                                                                                                                                                        | <ul> <li>Coral reef,</li> <li>Sea grass</li> <li>Mangrove</li> </ul>                                                                                                                                                                                                                                                                                                                                                                                                                                                                                                                                                                                                                                                                                                                                                                                                                                                                                                                                                                                | Coral reef =<br>52ha<br>Sea grass=<br>2790ha<br>Mangrove=<br>1005ha                                                                                                                                                                                                                                                                                                                                                                                                                                                                                                                                                                                                                                                                                                                                                                                                                                                                                                                                                                                                                                                                                                              | See Annex 1                                                                                                                                                                                                                                                                                                                                                                                                                                                                                                                                                                                                                                                                                                                                                                                                                                                                                                                                                                                                                                                                                                                                                                                                                                                                                                                                                                                                                                                                                                                                                                      |
| Site 2: Fisheries Refugia at<br>Peam Krosob, Koh Kong<br>province                                                                                                                                                                                                                                                            | Short Mackerel<br>(Rastrelliger<br>brachysoma)                                                                                                                                                                                                                                                                                                                                                          | 16 Sept.<br>2019                                                                                                                                                                                                                                                                                                                                                                                                                                                                                                                                                                     |                                                                                                                                                                                                                                                                                                                                                                                                                                                                                                                                                                                                                                                                                        | 1283 ha                                                                                                                                                                                                                                                                                                                                                                                                                                                                                                                                                                                                                                                                                                                                                       | <ul> <li>Coral reef,</li> <li>Sea grass</li> <li>Mangrove</li> </ul>                                                                                                                                                                                                                                                                                                                                                                                                                                                                                                                                                                                                                                                                                                                                                                                                                                                                                                                                                                                | Coral reef =<br>602ha<br>Sea grass=<br>3993ha<br>Mangrove=<br>62000ha                                                                                                                                                                                                                                                                                                                                                                                                                                                                                                                                                                                                                                                                                                                                                                                                                                                                                                                                                                                                                                                                                                            | See Annex 2                                                                                                                                                                                                                                                                                                                                                                                                                                                                                                                                                                                                                                                                                                                                                                                                                                                                                                                                                                                                                                                                                                                                                                                                                                                                                                                                                                                                                                                                                                                                                                      |
| Site 3: Marine Fisheries<br>Management Area<br>including Fisheries Refugia<br>at Trapaing Ropaov,<br>Kampot province                                                                                                                                                                                                         | Grouper<br>(Epinephelus<br>coioides)                                                                                                                                                                                                                                                                                                                                                                    | Not Yet                                                                                                                                                                                                                                                                                                                                                                                                                                                                                                                                                                              | Processin<br>g                                                                                                                                                                                                                                                                                                                                                                                                                                                                                                                                                                                                                                                                         | Not yet                                                                                                                                                                                                                                                                                                                                                                                                                                                                                                                                                                                                                                                                                                                                                       | <ul> <li>Coral reef,</li> <li>Sea grass</li> <li>Mangrove</li> </ul>                                                                                                                                                                                                                                                                                                                                                                                                                                                                                                                                                                                                                                                                                                                                                                                                                                                                                                                                                                                | Coral reef =<br>953ha<br>Seagrass=<br>25000ha<br>Mangrove=<br>1900ha                                                                                                                                                                                                                                                                                                                                                                                                                                                                                                                                                                                                                                                                                                                                                                                                                                                                                                                                                                                                                                                                                                             | See Annex 3                                                                                                                                                                                                                                                                                                                                                                                                                                                                                                                                                                                                                                                                                                                                                                                                                                                                                                                                                                                                                                                                                                                                                                                                                                                                                                                                                                                                                                                                                                                                                                      |
| If not yet achievement, give a reason and strategic workplan including expected date for completion:<br>Due to COVID 19 Pandemic outbreak, and changing a new provincial governor of Kampot, Marine Fisheries Management Area including<br>Grouper Refugia in Kampot province will be expected to adopt in quarter 2 of 2022 |                                                                                                                                                                                                                                                                                                                                                                                                         |                                                                                                                                                                                                                                                                                                                                                                                                                                                                                                                                                                                      |                                                                                                                                                                                                                                                                                                                                                                                                                                                                                                                                                                                                                                                                                        |                                                                                                                                                                                                                                                                                                                                                                                                                                                                                                                                                                                                                                                                                                                                                               |                                                                                                                                                                                                                                                                                                                                                                                                                                                                                                                                                                                                                                                                                                                                                                                                                                                                                                                                                                                                                                                     |                                                                                                                                                                                                                                                                                                                                                                                                                                                                                                                                                                                                                                                                                                                                                                                                                                                                                                                                                                                                                                                                                                                                                                                  |                                                                                                                                                                                                                                                                                                                                                                                                                                                                                                                                                                                                                                                                                                                                                                                                                                                                                                                                                                                                                                                                                                                                                                                                                                                                                                                                                                                                                                                                                                                                                                                  |
|                                                                                                                                                                                                                                                                                                                              | e<br>Site 1: Marine Fisheries<br>Management Area<br>including Fisheries Refugia<br>at Koh Po, Kep province<br>Site 2: Fisheries Refugia at<br>Peam Krosob, Koh Kong<br>province<br>Site 3: Marine Fisheries<br>Management Area<br>including Fisheries Refugia<br>at Trapaing Ropaov,<br>Kampot province<br><i>If not yet achievement, give</i><br>Due to COVID 19 Pandemic<br>Grouper Refugia in Kampot | eTarget SpeciesSite 1: Marine Fisheries<br>Management Area<br>including Fisheries Refugia<br>at Koh Po, Kep provinceBlue Swimming<br>Crab(Portunus<br>pelagicus)Site 2: Fisheries Refugia at<br>Peam Krosob, Koh Kong<br>provinceShort Mackerel<br>(Rastrelliger<br>brachysoma)Site 3: Marine Fisheries<br>Management Area<br>including Fisheries Refugia<br>at Trapaing Ropaov,<br>Kampot provinceGrouper<br>(Epinephelus<br>coioides)If not yet achievement, give a reason and strategDue to COVID 19 Pandemic outbreak, and char<br>Grouper Refugia in Kampot province will be ex | Name/Location/Provinc<br>eTarget Speciesprod<br>AdoptedSite 1: Marine Fisheries<br>Management Area<br>including Fisheries Refugia<br>at Koh Po, Kep provinceBlue Swimming<br>Crab(Portunus<br>pelagicus)12 April<br>2018Site 2: Fisheries Refugia at<br>Peam Krosob, Koh Kong<br>provinceShort Mackerel<br>(Rastrelliger<br>brachysoma)16 Sept.<br>2019Site 3: Marine Fisheries<br>Management Area<br>including Fisheries Refugia<br>at Trapaing Ropaov,<br>Kampot provinceGrouper<br>( <i>Epinephelus</i><br>coioides)Not YetIf not yet achievement, give a reason and strategic workplan i<br>Grouper Refugia in Kampot province will be expected to actionImagement and<br>province | Name/Location/Provinc<br>eTarget Speciesprocess)Site 1: Marine Fisheries<br>Management Area<br>including Fisheries Refugia<br>at Koh Po, Kep provinceBlue Swimming<br>Crab(Portunus<br>pelagicus)12 April<br>2018Site 2: Fisheries Refugia at<br>Peam Krosob, Koh Kong<br>provinceShort Mackerel<br>(Rastrelliger<br>brachysoma)16 Sept.<br>2019Site 3: Marine Fisheries<br>Management Area<br>including Fisheries Refugia<br>at Trapaing Ropaov,<br>Kampot provinceGrouper<br>(Epinephelus<br>coioides)Not YetProcessin<br>gIf not yet achievement, give a reason and strategic workplan including exp<br>Due to COVID 19 Pandemic outbreak, and changing a new provincial go<br>Grouper Refugia in Kampot province will be expected to adopt in quarNot Yet | Name/Location/Provinc<br>eTarget Speciesprocess)Refugia Size<br>Refugia Size<br>(Hectares)Site 1: Marine Fisheries<br>Management Area<br>including Fisheries Refugia<br>at Koh Po, Kep provinceBlue Swimming<br>Crab(Portunus<br>pelagicus)12 April<br>2018417 haSite 2: Fisheries Refugia<br>art Kosob, Koh Kong<br>provinceShort Mackerel<br>(Rastrelliger<br>brachysoma)16 Sept.<br>20191283 haSite 3: Marine Fisheries<br>Management Area<br>including Fisheries Refugia<br>at Trapaing Ropaov,<br>Kampot provinceGrouper<br>(Epinephelus<br>coioides)Not Yet<br>gProcessin<br>gNot yetSite 3: Marine Fisheries<br>Management Area<br>including Fisheries Refugia<br>at Trapaing Ropaov,<br>Kampot provinceGrouper<br>(Epinephelus<br>coioides)Not Yet<br>gProcessin<br>gNot yetIf not yet achievement, give a reason and strategic workplan including expected date for cDue to COVID 19 Pandemic outbreak, and changing a new provincial governor of Kam<br>Grouper Refugia in Kampot province will be expected to adopt in quarter 2 of 2022 | Name/Location/Provinc<br>eTarget Speciesprocess)Refugia Size<br>(Hectares)Marine HSite 1: Marine Fisheries<br>Management Area<br>including Fisheries Refugia<br>at Koh Po, Kep provinceBlue Swimming<br>Crab(Portunus<br>pelagicus)12 April<br>2018417 ha- Coral reef,<br>- Sea grass<br>- MangroveSite 2: Fisheries Refugia at<br>Peam Krosob, Koh Kong<br>provinceShort Mackerel<br>(Rastrelliger<br>brachysoma)16 Sept.<br>20191283 ha- Coral reef,<br>- Sea grass<br>- MangroveSite 3: Marine Fisheries<br>Management Area<br>including Fisheries Refugia<br>at Trapaing Ropaov,<br>Kampot provinceGrouper<br>(Epinephelus<br>coioides)Not Yet<br>eProcessin<br>gNot yet<br>e- Coral reef,<br>- Sea grass<br>- MangroveSite 3: Marine Fisheries<br>Management Area<br>including Fisheries Refugia<br>at Trapaing Ropaov,<br>Kampot provinceGrouper<br>(Epinephelus<br>coioides)Not Yet<br>eProcessin<br>gNot yet<br>e- Coral reef,<br>- Sea grass<br>- MangroveIf not yet achievement, give a reason and strategic workplan including expected date for completion:<br>Due to COVID 19 Pandemic outbreak, and changing a new provincial governor of Kampot, Marine Fisheries | Name/Location/Provinc<br>eTarget Speciesprocess)Refugia Size<br>(Hectares)Marine Habitat linkageSite 1: Marine Fisheries<br>Management Area<br>including Fisheries Refugia<br>at Koh Po, Kep provinceBlue Swimming<br>Crab(Portunus<br>pelagicus)12 April<br>2018417 ha- Coral reef,<br>- Sea grass<br>2790ha<br>Mangrove<br>52haCoral reef =<br>Sea grass=<br>2790ha<br>Mangrove=<br>1005haSite 2: Fisheries Refugia at<br>Peam Krosob, Koh Kong<br>provinceShort Mackerel<br>(Rastrelliger<br>brachysoma)16 Sept.<br>20191283 ha- Coral reef,<br>- Sea grass<br>- MangroveCoral reef =<br>602ha<br>Sea grass=<br>2790ha<br>Mangrove=<br>1005haSite 3: Marine Fisheries<br>Management Area<br>including Fisheries Refugia<br>at Trapaing Ropaov,<br>Kampot provinceGrouper<br>(Epinephelus<br>coioides)Not Yet<br>gProcessin<br>gNot yet<br>g- Coral reef,<br>- Sea grass<br>- MangroveCoral reef =<br>602ha<br>Sea grass=<br>3993ha<br>Mangrove=<br>6200haSite 3: Marine Fisheries<br>Management Area<br>including Fisheries Refugia<br>at Trapaing Ropaov,<br>Kampot provinceGrouper<br>(Epinephelus<br>coioides)Not Yet<br>gProcessin<br>gNot yet<br>g- Coral reef,<br>- Sea grass<br>- Sea grass<br>- Sea grass=<br>2500haCoral reef =<br>953ha<br>Mangrove=<br>100baIf not yet achievement, give a reason and strategic workplan including expected date for completion:Due to COVID 19 Pandemic outbreak, and changing a new provincial governor of Kampot, Marine Fisheries Managem<br>Grouper Refugia in Kampot province will be expected to adopt in quarter 2 of 2022 |